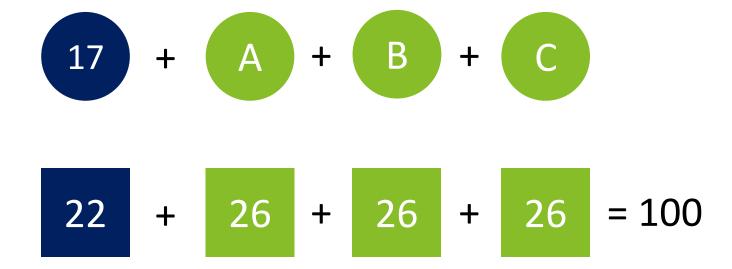

### **How to Be Equitable**

- Ease of participation
- Minimise SDGs in submission
  - 17 plus any three others
- Think carefully about metrics
- Listen to input from universities, organisations, and individuals

#### THE OVERALL RANKING

- An overall score is created from SDG 17 and the three strongest SDGs for a university
- Universities could submit to as many SDGs as they wished
- Bibliometrics will always represent the same proportion of overall score, regardless of SDGs chosen