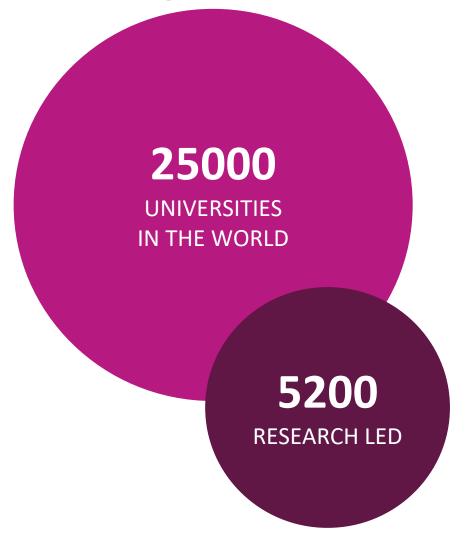

### **Times Higher Education Impact Rankig**

#### **Brasil**

2574 IES 1974 faculdades 350 centro Univ. 204 universidades

41 Institutos Federais e Cefets

INEP,2021