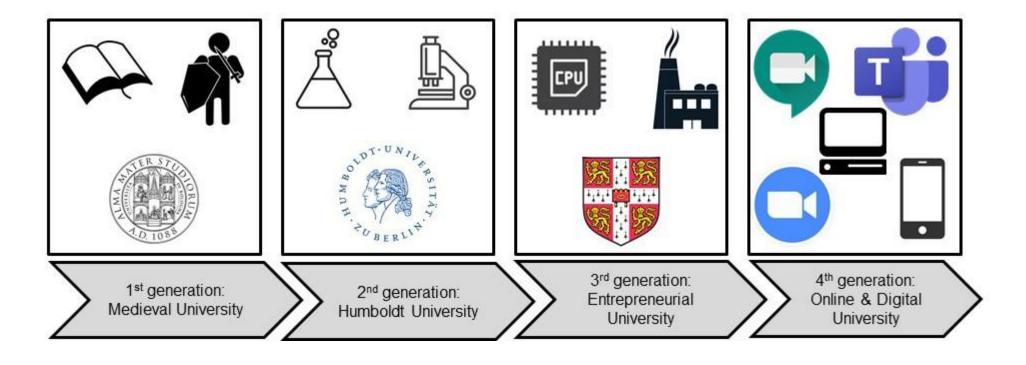

#### The small world of curriculum

Evolution of universities (After Strielkowski, 2020).

Flexibilidade

Adaptabilidade

Criatividade

Avaliação no Ensino Superior, pode se ter dúvidas sobre a definição, mas não sobre os objetivos: **Induzir melhoria de qualidade....** 