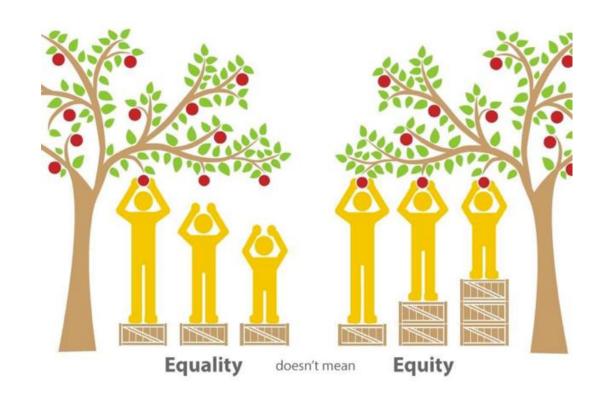

### **How to Be Equitable**

- Ease of participation
- Minimise SDGs in submission
  - 17 plus any three others
- Think carefully about metrics
- Listen to input from universities, organisations, and individuals