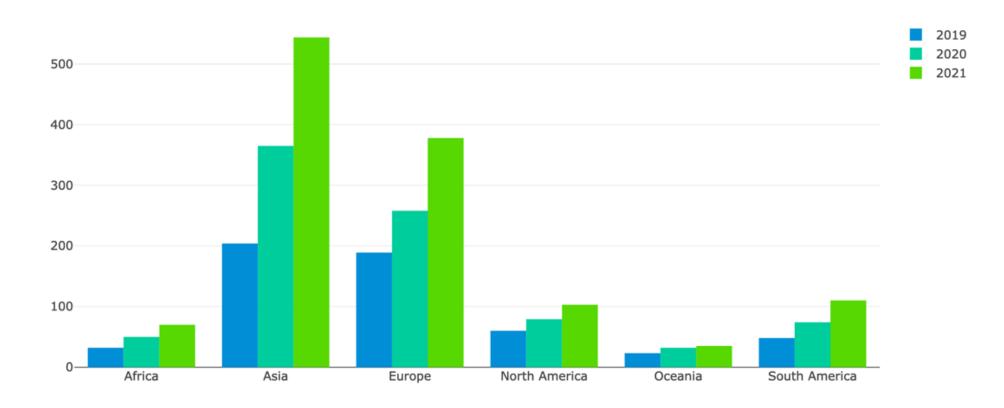

## SUSTAINABLE GOALS DEVELOPMENT GOALS

7 AFFORDABLE AND CLEAN ENERGY

8 DECENT WORK AND ECONOMIC GROWTH

9 INDUSTRY, INNOVATION AND INFRASTRUCTURE