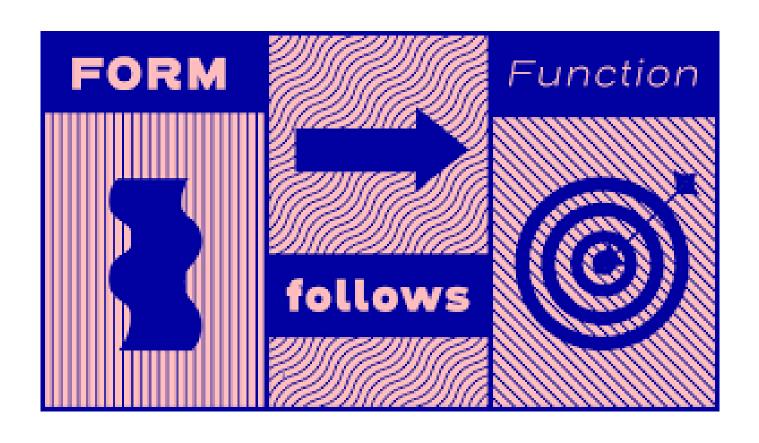

## Gestão e Liderança Form Follows Function (Loius Sullivan)

### Form Follows Function

Se a função muda, não devemos usar a mesma forma de gestão...